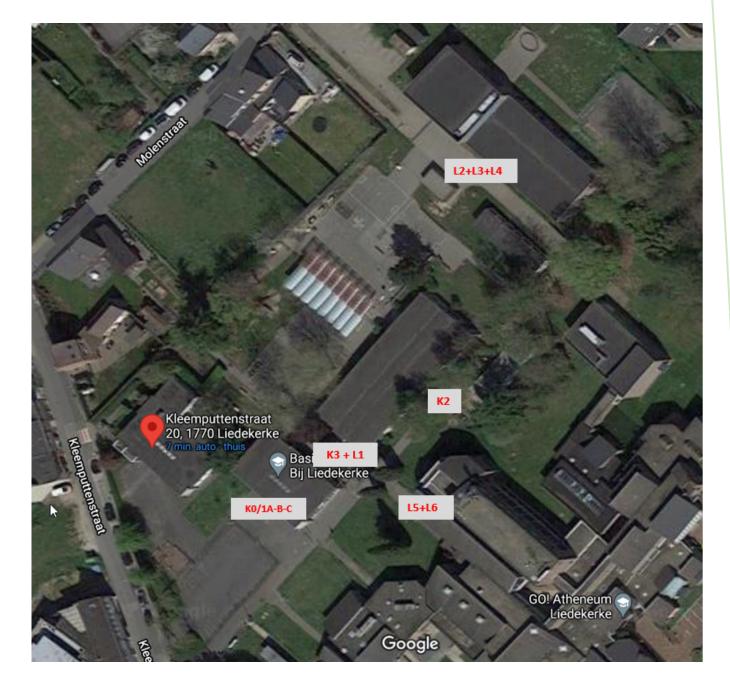

On the next page you see a map where your child can be picked up:

- K0/1A-BC: through the outside door of the building as it already was (parking opposite).
- K2A/B: via the entrance to the kindergarten gym/secretariat (opposite the staff room).
- **K3A/B + L1A/B**: via the entrance between the nursery building and the main building.
- L2A/B + L3A/B + L4A/B: they come out through one of the exits. You wait at the playground or the school car park.
- **L5A/B + L6A/B:** they come out themselves. You wait at the parking lot, on the grass or the aisle.