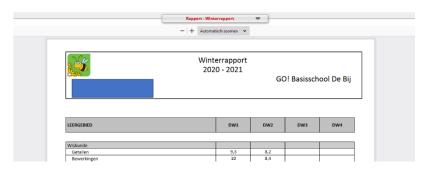

## Spring report available report is available

The spring**digitally**in your Smartschool - SKORE score book (with both student and parent account). The paper report will also be provided this week.

Below you can find a brief step-by-step plan for consulting the report via the computer. You can also easily view this via theonin the menu**Smartschool App'Points book'**and click.

#### 2) Click thebutton Reports:

3) The digital report appears on your screen (just as it was printed on paper).

Kind regards

Stanny De Block Director GO! Primary school De Bij

GO! Primary school De Bij Kleemputtenstraat 16 1770 Liedekerke tel. 053 / 46.33.00 info@debij.be